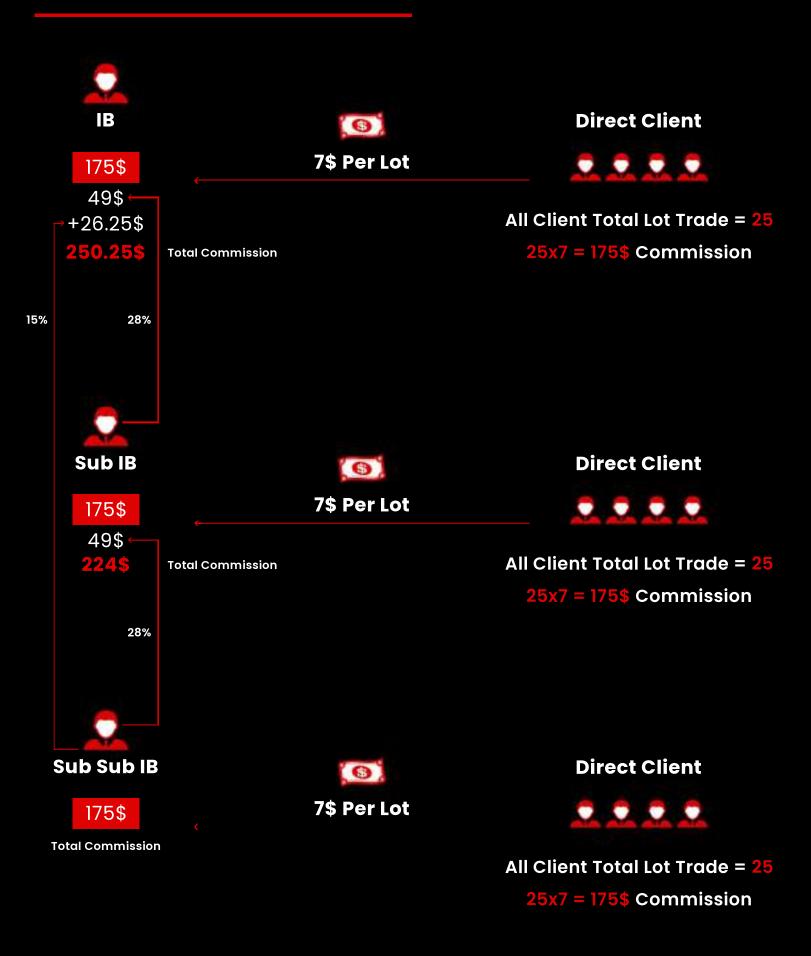

# Why Choose xtrememarkets Partner

Program

Many Advantages to Grab

3 Tiers Partner Program 7\$ Per Lot Direct Client,

> 28% From Sub IB

15% From Sub Sub IB

## **Example:**