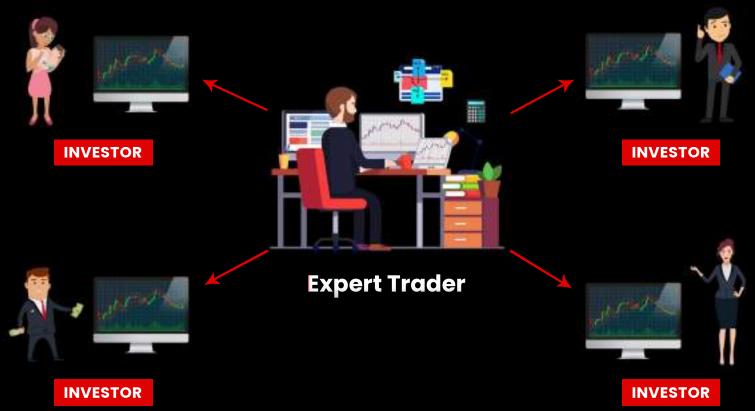

## **How investor Can Start**

#### What's the Benefit Expert Trader Get?

#### **Expert Trader** Can Receive **Fees** from Every Investor Who is **Copying** his Trader