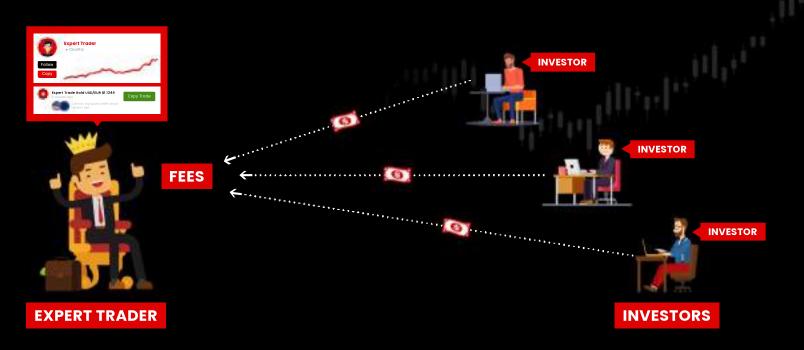

#### What's the Benefit Expert Trader Get?

#### **Expert Trader** Can Receive **Fees** from Every Investor Who is **Copying** his Trader